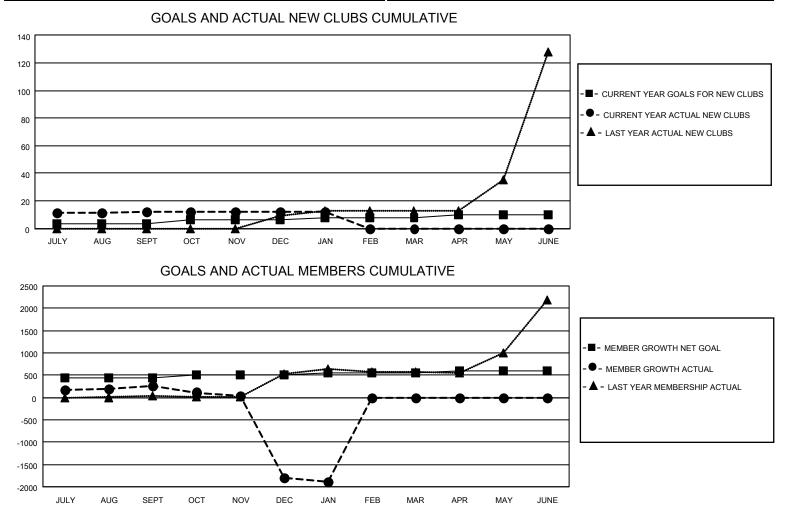

## LOCATION INDIA

District 3232B2

Results as of: 1/31/2022

| Clubs                 |               |           |               | Members               |                        |                         |                                                    |
|-----------------------|---------------|-----------|---------------|-----------------------|------------------------|-------------------------|----------------------------------------------------|
| RESULTS FOR 2021-2022 |               |           |               | RESULTS FOR 2021-2022 |                        |                         |                                                    |
| QUARTER               | NEW CLUB GOAL | NEW CLUBS | DROPPED CLUBS | QUARTER               | BER GROWTH NET<br>GOAL | MEMBER GROWTH<br>ACTUAL | DROPPED<br>MEMBERS ACTUAL<br>(including transfers) |
| JULY/AUG/SEPT         | 3             | 12        | 0             | JULY/AUG/SEPT         | 450                    | 384                     | 102                                                |
| OCT/NOV/DEC           | 3             | 0         | 2             | OCT/NOV/DEC           | 50                     | 95                      | 2,168                                              |
| JAN/FEB/MAR           | 2             | 0         | 0             | JAN/FEB/MAR           | 50                     | 35                      | 117                                                |
| APR/MAY/JUNE          | 2             | 0         | 0             | APR/MAY/JUNE          | 50                     | 0                       | 0                                                  |